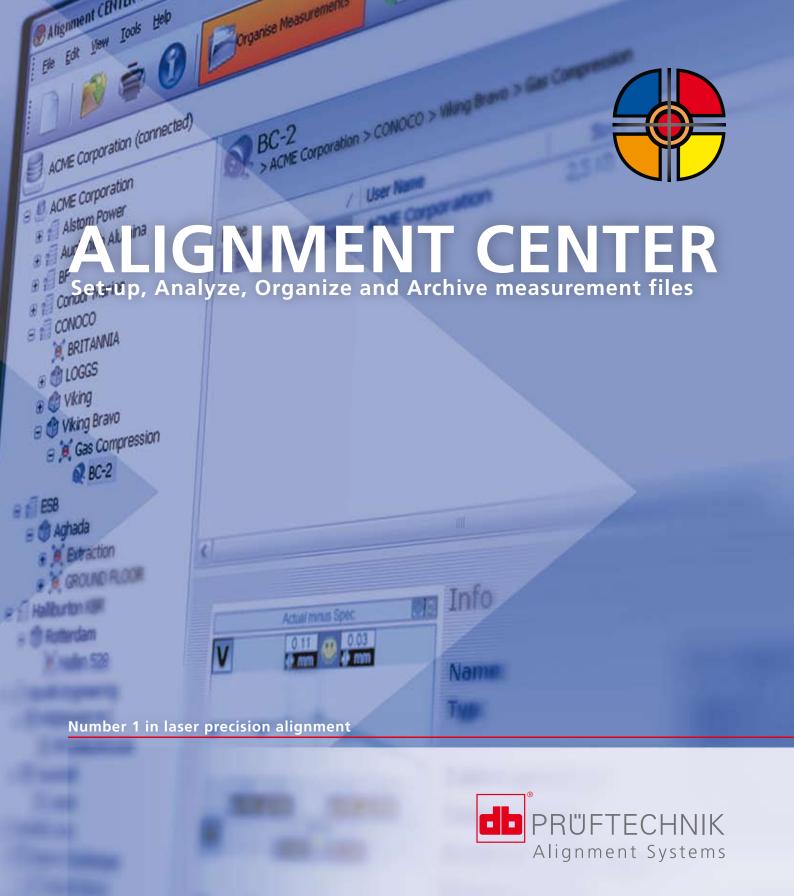

ALIGNMENT CENTER: The software platform that supports PRÜFTECHNIK alignment systems and applications

ALIGNMENT CENTER is the common PC software platform for all PRÜFTECHNIK Alignment instruments and applications. It provides you with the perfect solution for preparing, analyzing, organizing and archiving your measurement files. All alignment and measurement specifications including thermal growth compensation, alignment presets and tolerances are saved for future use. The software can also be used to generate professional colour reports.

## Set-up

Create user-specific templates to suit the measurement job

Set up file information to include file and user names, company, plant, area and machine train

Prepare file in advance on a PC and transfer to the instrument via the two-way communication

## Analyze

Display results in either 2-D or 3-D graphics depending on the application

Evaluate results using the measurement table

Customize measurement reports to include company information and logo

Simulate measurement results by entering manual values

## **Archiving**

Create a backup of your measurement files

Restore files saved in the backup

Organize files in a tree structure with an unlimited hierarchy

Any type of document can be stored in the tree structure

Comprehensive database search

Ability to import and export data

Management of measurement files and any other file type

1 Optimize time by preparing file in advance; transfer file from PC to instrument and vice versa