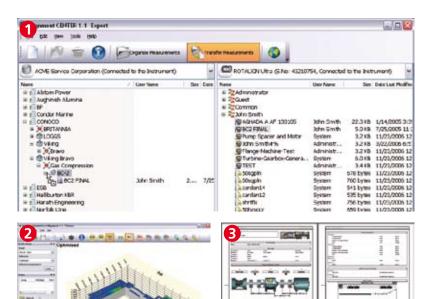

Comprehensive database search

Ability to import and export data

Management of measurement files and any other file type

1 Optimize time by preparing file in advance; transfer file from PC to instrument and vice versa

2 3-D graphic display of measurement results

3 Customized professional reports

Recommended PC requirements: Display: screen resolution 1024 x 768; 65,000 colors Processor: Intel Pentium III 900 MHz or AMD Athlon or better I RAM: 512 MB Hard disk space: > 200 MB I Interface: USB or serial port – instrument dependent Supported operating systems: Windows 2000, Windows XP